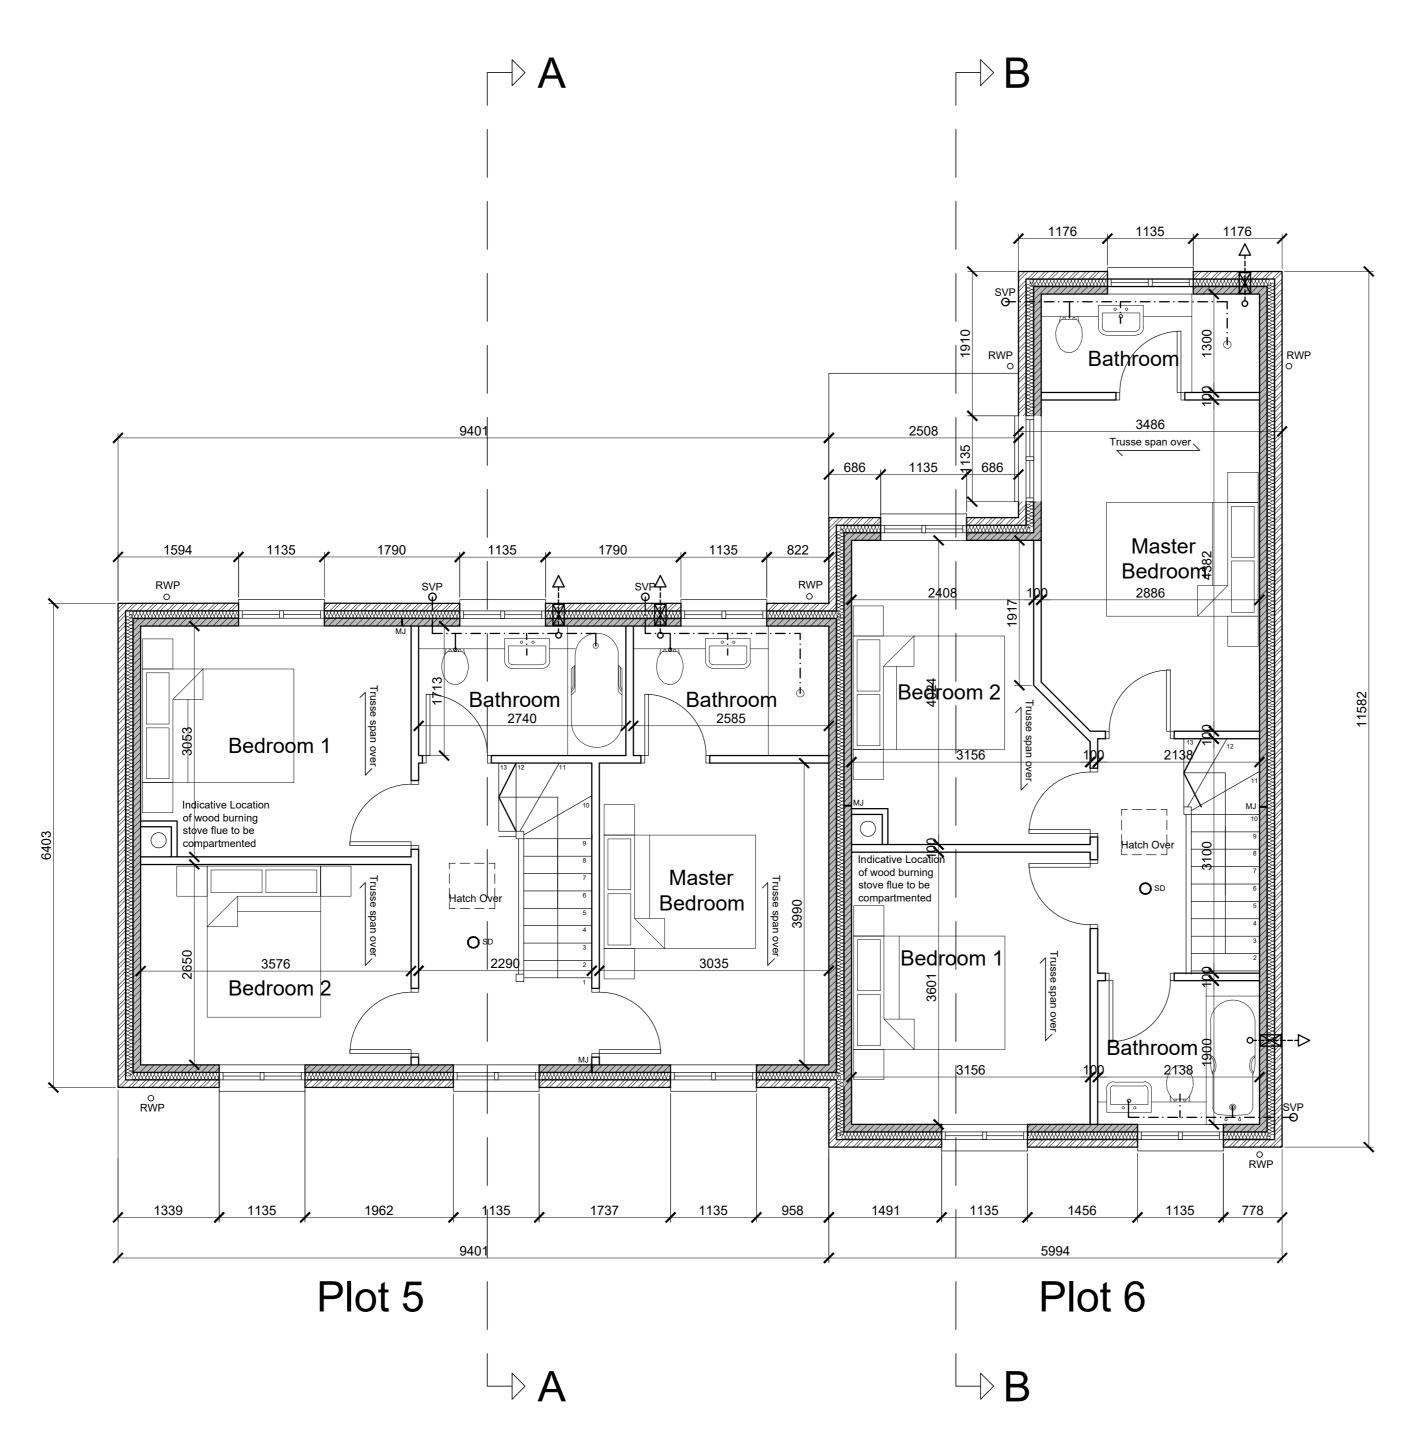

Plot 5 & 6 - Proposed Ground Floor Plan - 1:50

Plot 5 & 6 - Proposed First Floor Plan - 1:50

No dimensions are to be scaled from this

NOTES

drawing.

2. All dimensions are to be checked on site

prior to construction

New timber stud walls with 75 x 50mm sw studs @ 400ctrs with 13mm plasterboard both sides. G/F quilt to WC walls internally NOTE: Setting out dims are to finished plasterboard

Indicates 100mm Blockwork walls

✓ Indicates Facing brickwork

IMJ Indicative movement joints to be agreed with engineer & building control on site

Osp Optical Smoke Detector

O<sup>HD</sup> Heat Detector

NOTE:

All steel beams/ lintels up to in loadbearing walls or supporting the intermediate floor are to be min. one hour fire protected

Soil Vent Pipe

□ Back Inlet Gulley

**√---**

Mechanical Extract

1:50 at A1

Project No.

Feb 2022

Drawing No. (20) 010