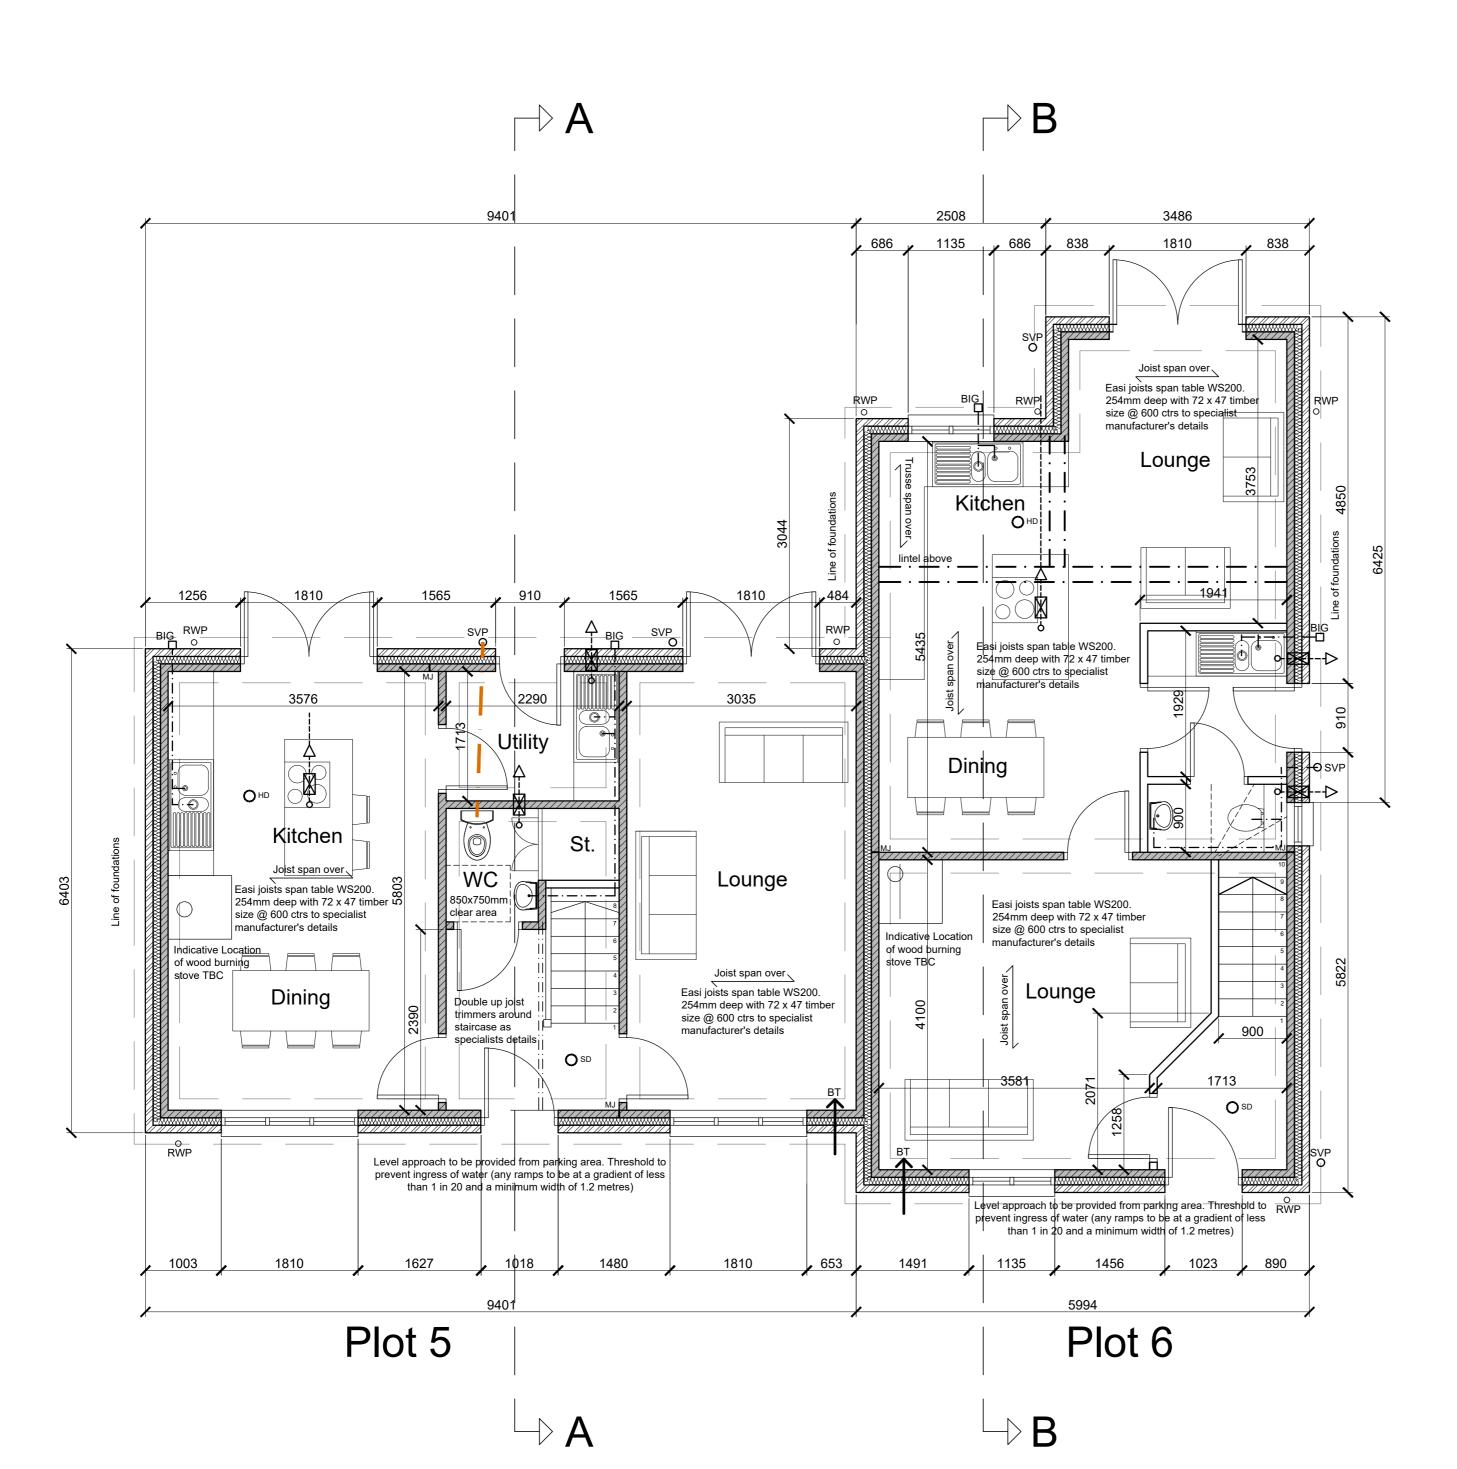

Plot 5 & 6 - Proposed Ground Floor Plan - 1:50

Plot 5 & 6 - Proposed First Floor Plan - 1:50

No dimensions are to be scaled from this

NOTES

drawing.

2. All dimensions are to be checked on site

prior to construction

New timber stud walls with 75 x 50mm sw studs @ 400ctrs with 13mm plasterboard both sides. G/F quilt to WC walls internally NOTE: Setting out dims are to finished plasterboard

Indicates 100mm Blockwork walls

✓ Indicates Facing brickwork

IMJ Indicative movement joints to be agreed with engineer & building control on site

Osp Optical Smoke Detector

O<sup>HD</sup> Heat Detector

NOTE:

All steel beams/ lintels up to in loadbearing walls or supporting the intermediate floor are to be min. one hour fire protected

Soil Vent Pipe

□ Back Inlet Gulley

**√---**

Mechanical Extract

1:50 at A1

Project No.

Feb 2022

Drawing No. (20) 010